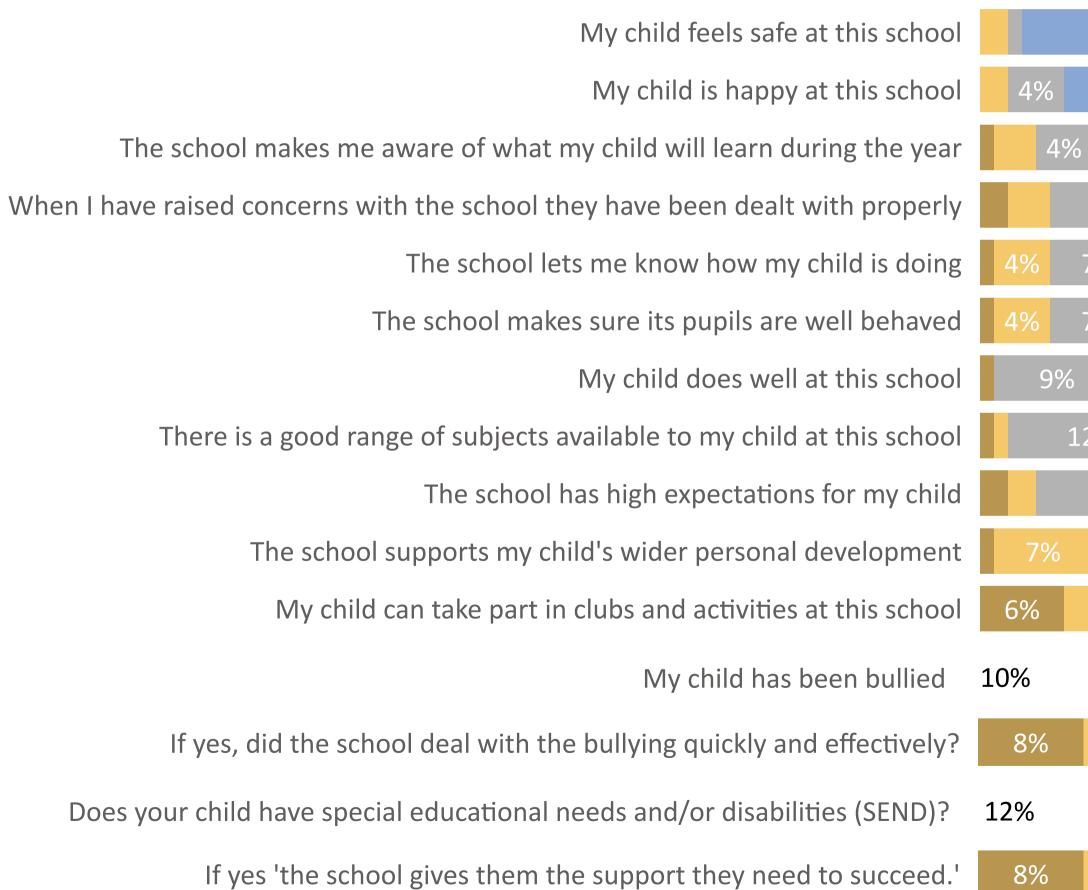

I would recommend this school to another parent (yes or no) 97%

| Strongly disagree | Disagree | Neutral | Agree | Strongly agr |
|-------------------|----------|---------|-------|--------------|

| 34% |         |     |     | 63% |     |     |  |  |
|-----|---------|-----|-----|-----|-----|-----|--|--|
|     | 39%     |     |     |     | 55% |     |  |  |
| 19  | 6       | 41% |     |     | 51% |     |  |  |
|     | 14% 329 |     | 32% |     | 49% |     |  |  |
|     | 7%      |     | 41% |     | 47% |     |  |  |
|     | 7%      |     | 47% |     |     | 41% |  |  |
| %   | % 50%   |     | 50% |     |     | 40% |  |  |
| 12% |         |     | 47% |     |     | 39% |  |  |
| 19% |         | %   | 42% |     |     | 35% |  |  |
|     | 1       | .4% | 43% | 6   |     | 35% |  |  |
|     | 8%      | 17% |     | 41% |     | 28% |  |  |
|     |         |     |     |     |     |     |  |  |

| 13% | )  | 31%             | ð% | 38% |  |
|-----|----|-----------------|----|-----|--|
|     |    |                 |    |     |  |
|     |    |                 |    |     |  |
|     |    |                 |    |     |  |
| 8%  | 8% | 31%             |    | 46% |  |
|     | 8% | 15%<br>8%<br>8% |    |     |  |