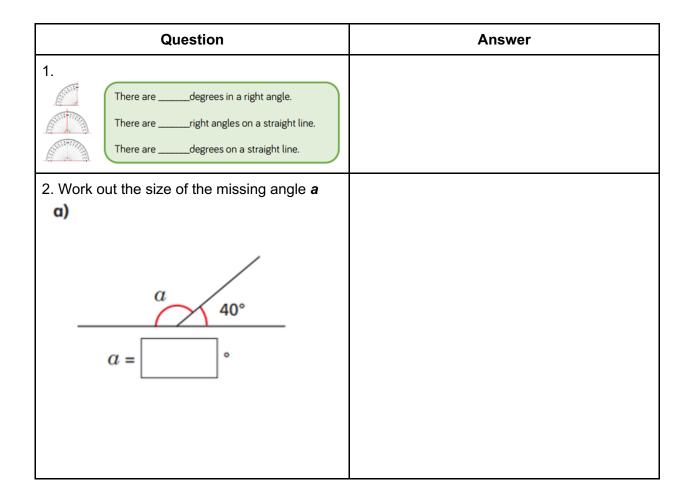

## Home Learning Wednesday 3rd June 2020 Maths

## Worksheet

Answer the questions on this worksheet in the boxes next to the challenge questions. **Remember:** 

The tasks are arranged in 3 challenges that get progressively more difficult.

- Challenge 1 is a "mild" challenge, if you are not confident
- Challenge 2 is "spicy", a little bit more challenging, if you are feeling confident and find the first challenge too easy.
- Challenge 3 is "hot". The questions are designed to challenge you and can be tricky.

You can choose to do just one challenge or more than one, it is up to you. As a guide, if you are consistently getting everything correct, you should move up a challenge. If you are struggling on every question; move down a challenge.

## Challenge 1:





## Challenge 2:



Challenge 3: