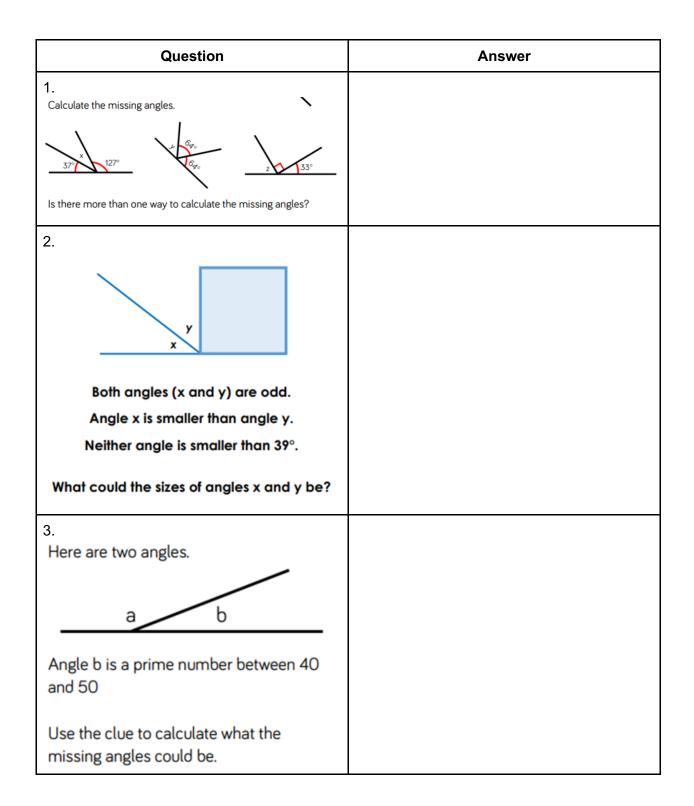

Learning Wednesday 3rd June 2020 Maths

## Worksheet

Answer the questions on this worksheet in the boxes next to the challenge questions. **Remember:** 

The tasks are arranged in 3 challenges that get progressively more difficult.

- Challenge 1 is a "mild" challenge, if you are not confident
- Challenge 2 is "spicy", a little bit more challenging, if you are feeling confident and find the first challenge too easy.
- Challenge 3 is "hot". The questions are designed to challenge you and can be tricky.

You can choose to do just one challenge or more than one, it is up to you. As a guide, if you are consistently getting everything correct, you should move up a challenge. If you are struggling on every question; move down a challenge.

## Challenge 1:





## Challenge 2:



Challenge 3: