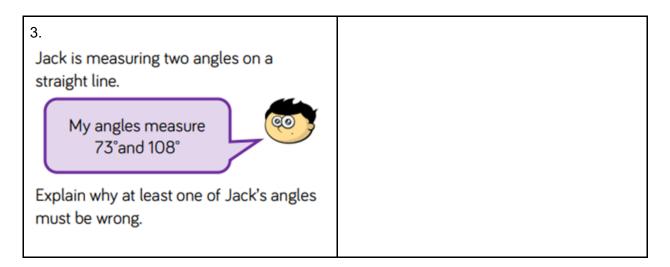

## Home Learning Wednesday 3rd June 2020 Maths

## Worksheet

Answer the questions on this worksheet in the boxes next to the challenge questions. **Remember:** 

The tasks are arranged in 3 challenges that get progressively more difficult.

- Challenge 1 is a "mild" challenge, if you are not confident
- Challenge 2 is "spicy", a little bit more challenging, if you are feeling confident and find the first challenge too easy.
- Challenge 3 is "hot". The questions are designed to challenge you and can be tricky.

You can choose to do just one challenge or more than one, it is up to you. As a guide, if you are consistently getting everything correct, you should move up a challenge. If you are struggling on every question; move down a challenge.

## Challenge 1:





## Challenge 2:



Challenge 3: