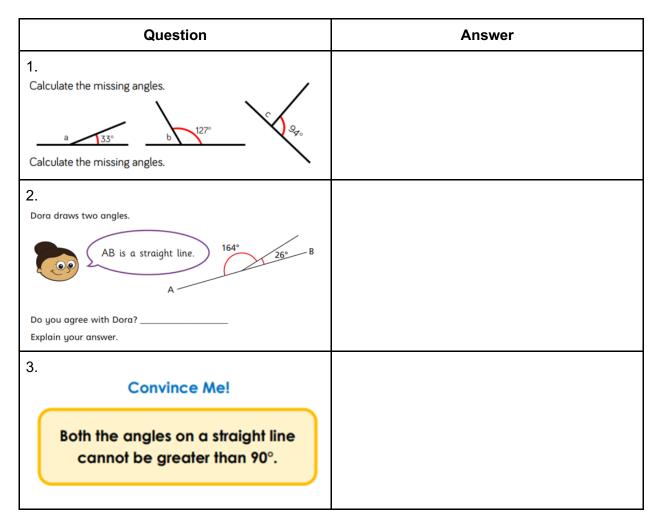

## Home Learning Wednesday 3rd June 2020 Maths

## Worksheet

Answer the questions on this worksheet in the boxes next to the challenge questions. **Remember:** 

The tasks are arranged in 3 challenges that get progressively more difficult.

- Challenge 1 is a "mild" challenge, if you are not confident
- Challenge 2 is "spicy", a little bit more challenging, if you are feeling confident and find the first challenge too easy.
- Challenge 3 is "hot". The questions are designed to challenge you and can be tricky.

You can choose to do just one challenge or more than one, it is up to you. As a guide, if you are consistently getting everything correct, you should move up a challenge. If you are struggling on every question; move down a challenge.

## Challenge 1:





## Challenge 2:



Challenge 3: