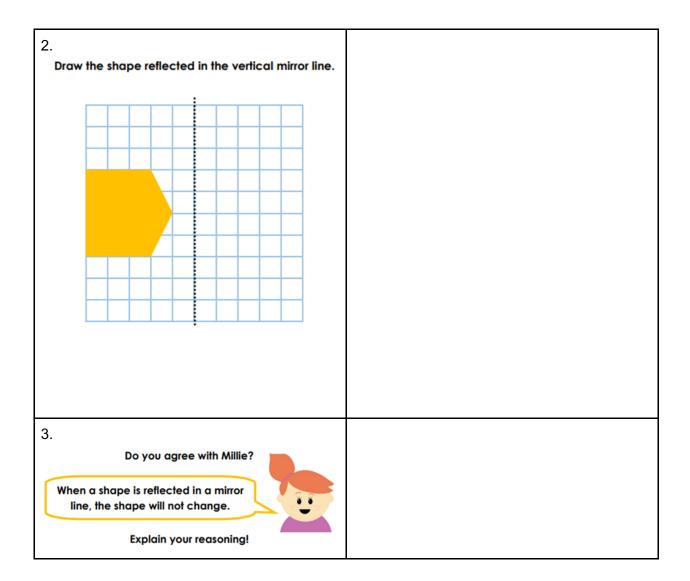

# Challenge 3:

| Question                                         | Answer |
|--------------------------------------------------|--------|
| When you reflect a shape, its dimensions change. |        |
| Do you agree with Dora? Explain your thinking.   |        |
| 2. Identify and explain the errors               |        |