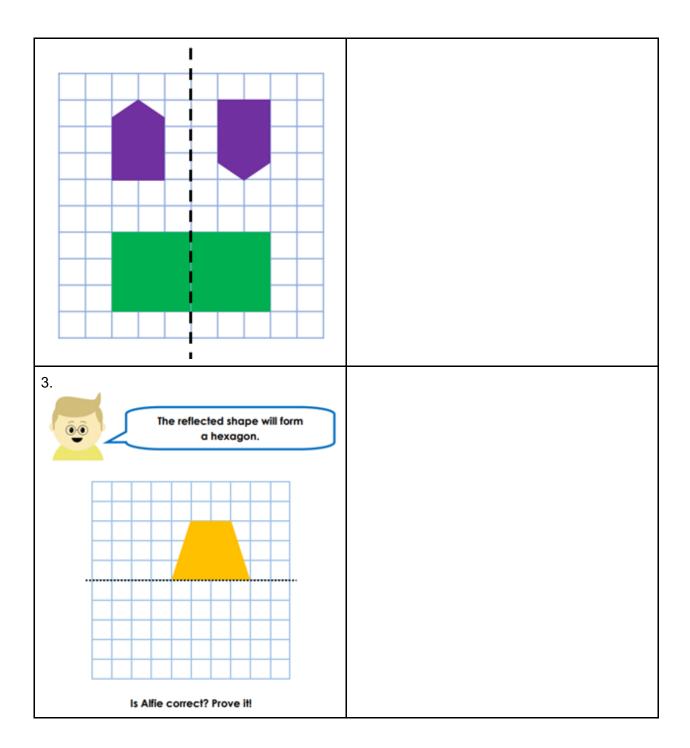

# Challenge 3:

| Question                                         | Answer |
|--------------------------------------------------|--------|
| When you reflect a shape, its dimensions change. |        |
| Do you agree with Dora? Explain your thinking.   |        |
| 2. Identify and explain the errors               |        |