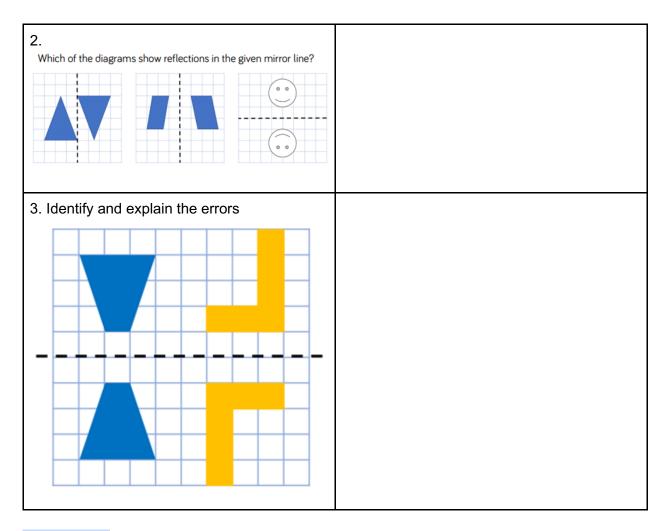

#### Challenge 1:

| Question                                                              | Answer |
|-----------------------------------------------------------------------|--------|
|                                                                       |        |
| Spot which reflections have mistakes. List each mistake you can find. |        |

# Challenge 3:

| Question                                         | Answer |
|--------------------------------------------------|--------|
| When you reflect a shape, its dimensions change. |        |
| Do you agree with Dora? Explain your thinking.   |        |
| 2. Identify and explain the errors               |        |