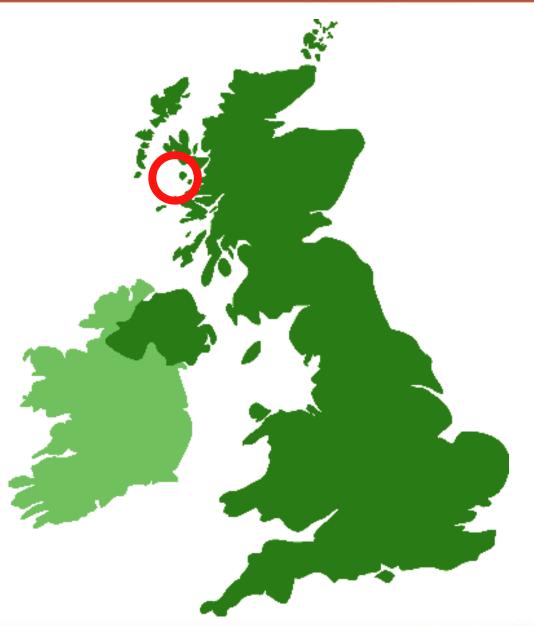

#### Learnanywhere

Where is Struay?

Struay is an island in the Western Highlands, in Scotland.