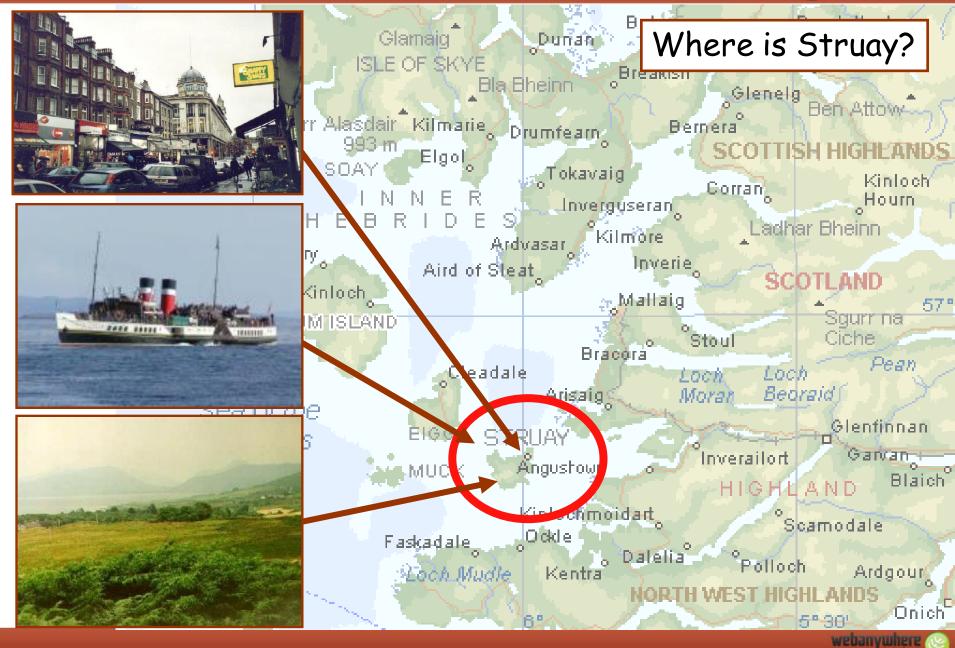

#### Learnanywhere

Where is Struay?

Struay is an island in the Western Highlands, in Scotland.