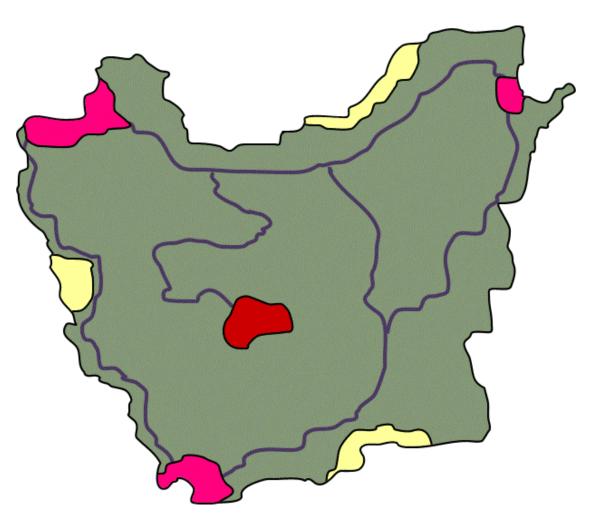

## Learnanywhere

webanywhere

Where do the labels go?

Southton

The quarry

Angus Beach

Old Halsh Bay

Western Sands